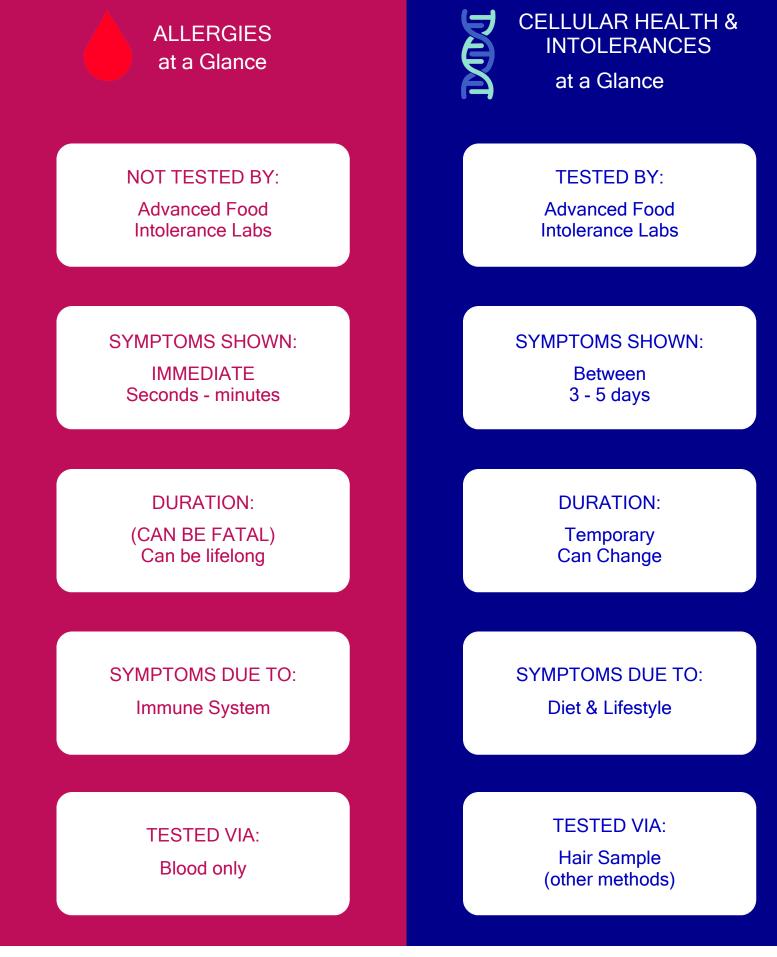

Your furry friend's results are divided into sections. Within each section, you will find an overview page and our colorcoded key system. This will provide you with additional information to help you better understand their individualized results.

Each section varies, and the overview helps you interpret your results clearly and concisely.

We look forward to facilitating a life best suited to Fenix and their biological needs by helping them live a more nutritious, energetic, healthy, and optimal life.

To your very best health, Advanced Food Intolerance Labs Fenix

If you suspect you have an allergy you must contact your medical professional. Do not rely on information found on this report. This test does not test for the presence of antibodies, immunoglobulins, IgG, IgE, or IgM.