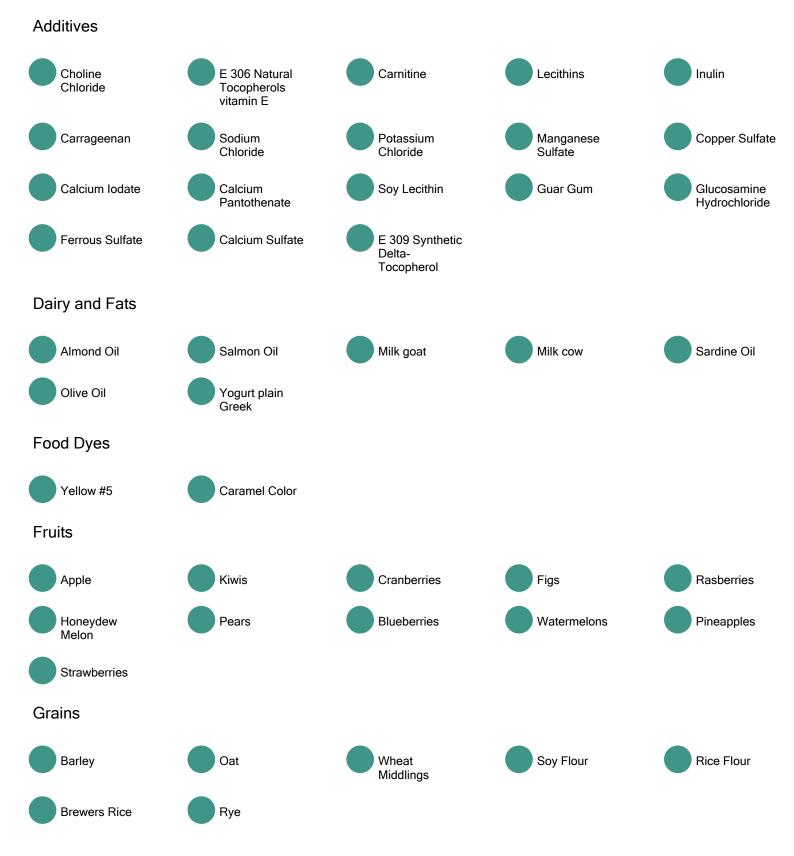

#### FOOD & DRINK

| I OOD & DIA          |                                                                                                                  |
|----------------------|------------------------------------------------------------------------------------------------------------------|
|                      | Neutral Food & Drinks                                                                                            |
|                      | These will be highlighted in orange and should be consumed as little as possible for the following 6 to 8 weeks. |
| Additives            |                                                                                                                  |
| Calcium<br>Carbonate | Phosphoric Acid                                                                                                  |
| Dairy and Fats       |                                                                                                                  |
| Cheese<br>cheddar    | Yogurt plain                                                                                                     |
| Fruits               |                                                                                                                  |
| Mango                |                                                                                                                  |
| Grains               |                                                                                                                  |
| Corn Meal            |                                                                                                                  |
| Proteins             |                                                                                                                  |
| Alligator Meal       | Pork                                                                                                             |
| Seafood              |                                                                                                                  |
| Shrimp               | Sardine Meal Herring Meal                                                                                        |
| Spices               |                                                                                                                  |
| Rosemary             |                                                                                                                  |
| Vegetables           |                                                                                                                  |
| Potatoes white       |                                                                                                                  |