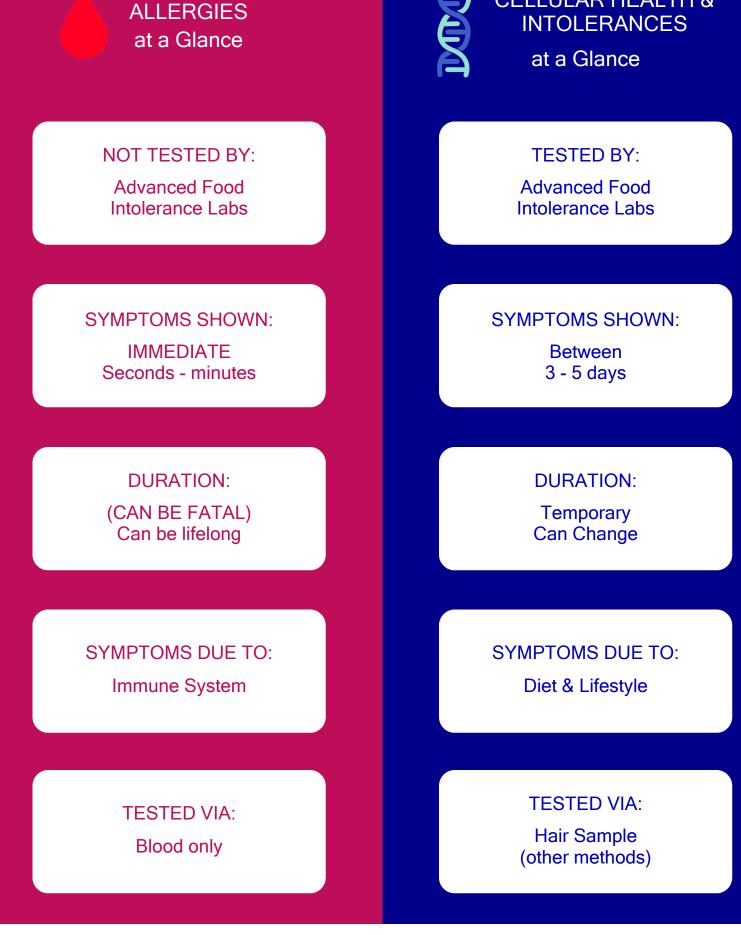

To your very best health, Advanced Food Intolerance Labs

If you suspect you have an allergy you must contact your medical professional. Do not rely on information found on this report. This test does not test for the presence of antibodies, immunoglobulins, IgG, IgE, or IgM.