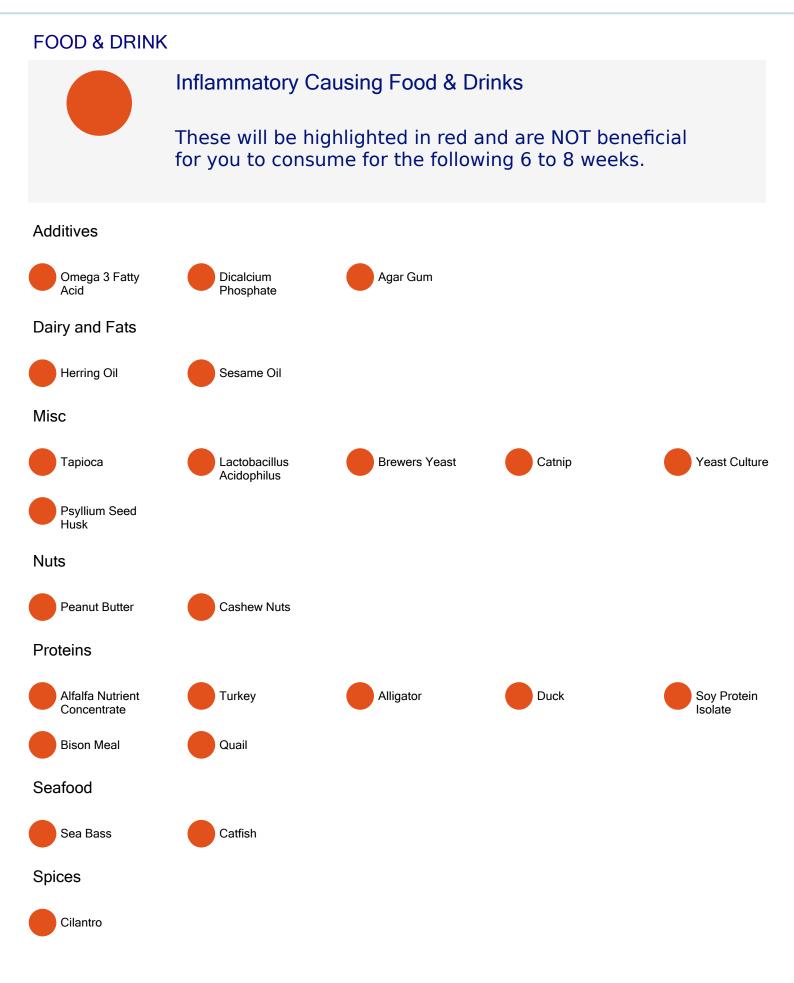

|
| Shrimp               | Sardine Meal Herring Meal                                                                                        |
| Spices               |                                                                                                                  |
| Rosemary             |                                                                                                                  |
| Vegetables           |                                                                                                                  |
| Potatoes white       |                                                                                                                  |



#### FENIX-JAN2025-RAW

## NEXT STEPS

#### Login to www.MyAFIL.com

Go to: Main Menu -> My Results Access the FREE Knowledge Base & eBooks





w: www.advancedfoodintolerancelabs.comp: (+1) 913-444-9407e: clientsupport@myAFIL.com



USA's #1 choice for at home comprehensive intolerance tests.

| MEDCERT Identific                       | ation No.: 0482                                                                                                                                     |
|-----------------------------------------|-----------------------------------------------------------------------------------------------------------------------------------------------------|
| *************************************** | Benanni durch/Designaled by<br>Zentralskelle der Länder a<br>für Gesun